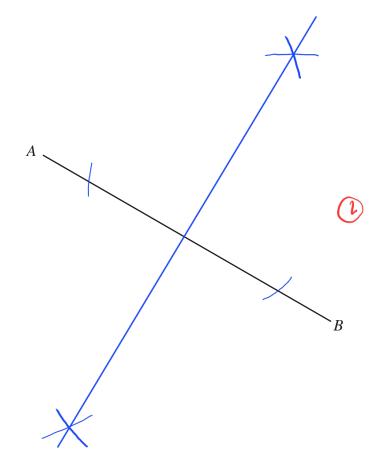

1 Using ruler and compasses only, construct the bisector of angle *ABC*. You must show all your construction lines.

**2** Use ruler and compasses only to construct the perpendicular bisector of the line *AB*. You must show all your construction lines.

(Total for Question 2 is 2 marks)

**3** Use ruler and compasses to construct the bisector of angle *BAC*. You must show all your construction lines.

(Total for Question 3 is 2 marks)

**4** Using ruler and compasses only, construct the bisector of angle *BAC* You must show all your construction lines.