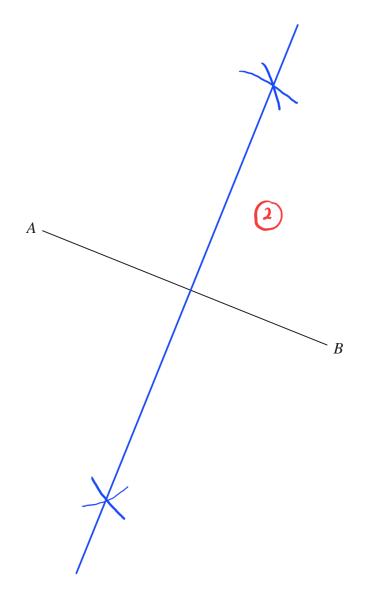

1 Using ruler and compasses only, construct the bisector of angle *ABC*. You must show all your construction lines.

**2** Use ruler and compasses only to construct the perpendicular bisector of the line *AB*. You must show all your construction lines.

(Total for Question 2 is 2 marks)

**3** Use ruler and compasses to construct the bisector of angle *BAC*. You must show all your construction lines.

(Total for Question 3 is 2 marks)

**4** Using ruler and compasses only, construct the bisector of angle *BAC* You must show all your construction lines.