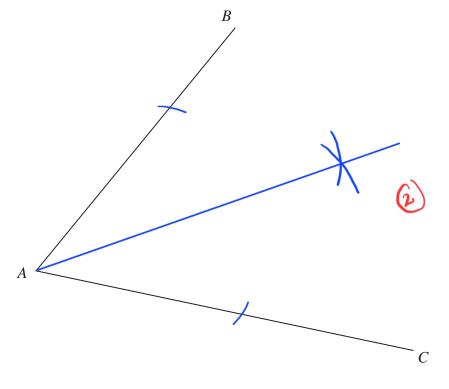

(Total for Question 2 is 2 marks)

**3** Use ruler and compasses to construct the bisector of angle *BAC*. You must show all your construction lines.

(Total for Question 3 is 2 marks)

**4** Using ruler and compasses only, construct the bisector of angle *BAC* You must show all your construction lines.

(Total for Question 4 is 2 marks)

5 Use ruler and compasses only to construct the perpendicular bisector of line *AB* You must show all your construction lines.

(Total for Question 5 is 2 marks)