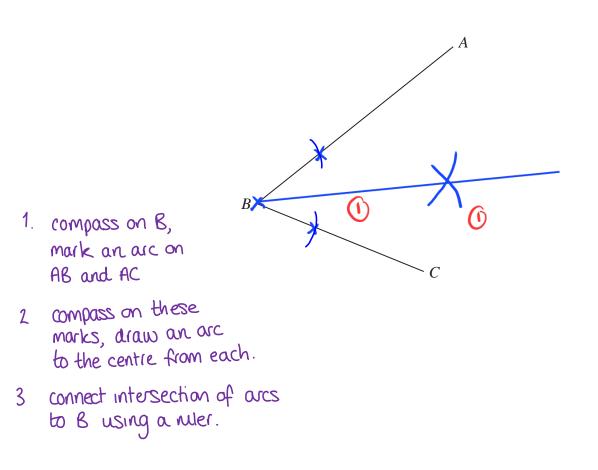

1 Using ruler and compasses only, construct the bisector of angle *ABC*. You must show all your construction lines.

**2** Use ruler and compasses only to construct the perpendicular bisector of the line *AB*. You must show all your construction lines.