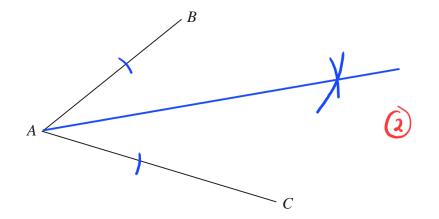

(Total for Question 2 is 2 marks)

**3** Use ruler and compasses to construct the bisector of angle *BAC*. You must show all your construction lines.

(Total for Question 3 is 2 marks)

**4** Using ruler and compasses only, construct the bisector of angle *BAC* You must show all your construction lines.